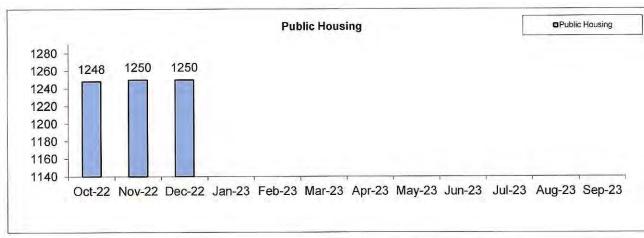

#### Public Housing -Page 22

Public Housing sites are reporting a favorable variance in Total Revenues of approximately \$704,000 due to the factors explained below:

Dwelling Rental is reporting a favorable variance of \$8,000 due to rent charges exceeding the amount budgeted at several AMP's.