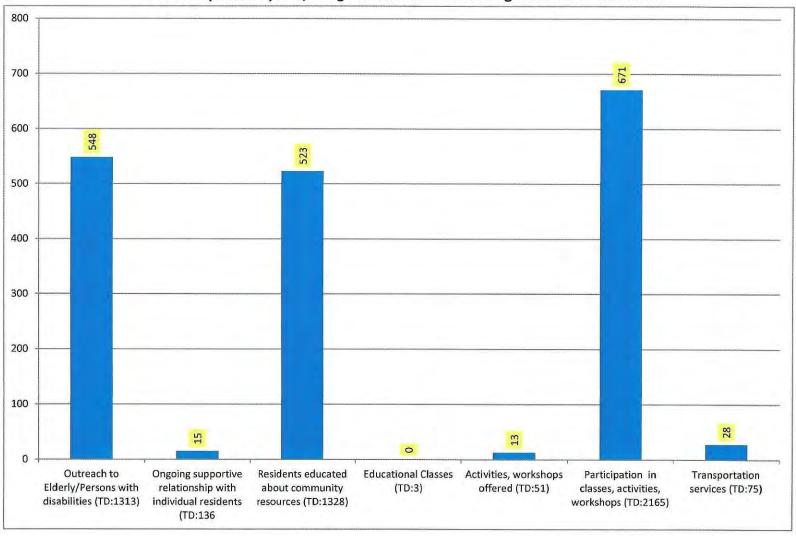

- 01/01/22-12/31/22

Coordinators: Raven Paige, Ashlee Rice, Steph Parsley

**Current Number of Part 133** 

Total Amount in Escrow 145,233.26

December 2022

Total Number of Participants With Escrow Acount: 45

FSS Completions: 0



### 202 ROSS Service Coordinator - All Public Housing Sites (Grant Funded)

Grant Period: 6/1/2021 - 5/30/2024 Reporting Period: December 2022

Service Coordinators: Letia Harris, Denise White



<sup>\*</sup>ITSP - Individual Training and Service Plan

<sup>\*</sup>GED - General Education Development

#### **Elderly & Disabled - Melrose Towers (Operations Funded)**

Coordinator: Barbara James December 2022

#### **Outcome Goals:**

- · Improved Living Conditions / Quality of Life
- · Live Independently and/or Age in Place and Avoid Long-Term Care Placement



#### **Jobs Plus Board Report** December 2022

December 2022; Q4

Jobs Plus Report

Grant Period: 4/26/20-6/30/2025

Program Manager- Melissa Gish

| ITEM | Brianna Ferrell, Sylvia Williams, Deidra Preston  DESCRIPTION                         | GOAL | TOTALS                   |
|------|---------------------------------------------------------------------------------------|------|--------------------------|
|      | Number of Work-able Residents (PIC)                                                   |      | 284                      |
|      | Current Residents with Jobs Plus Assessment (CM)                                      |      | 67                       |
|      | Percent of Work-able Residents Who Are                                                |      | 41.05%