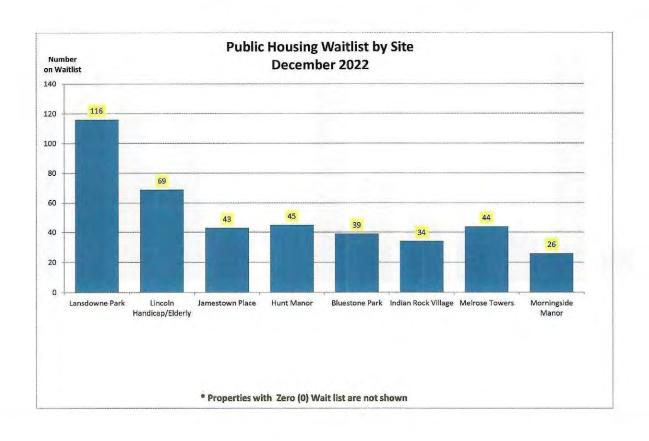

# MONTHLY OPERATIONS REPORT

FOR THE MONTH OF DECEMBER 2022

**JANUARY 23, 2023** 