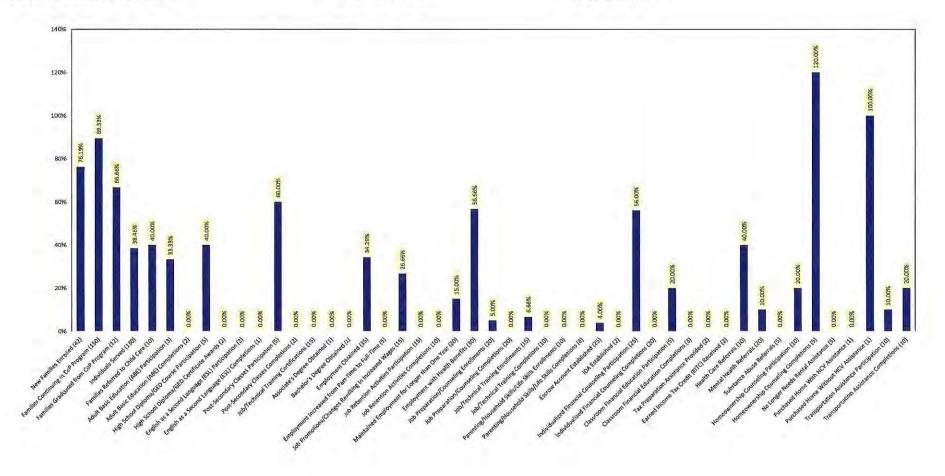

# MONTHLY OPERATIONS REPORT

FOR THE MONTH OF DECEMBER 2022

**JANUARY 23, 2023** 