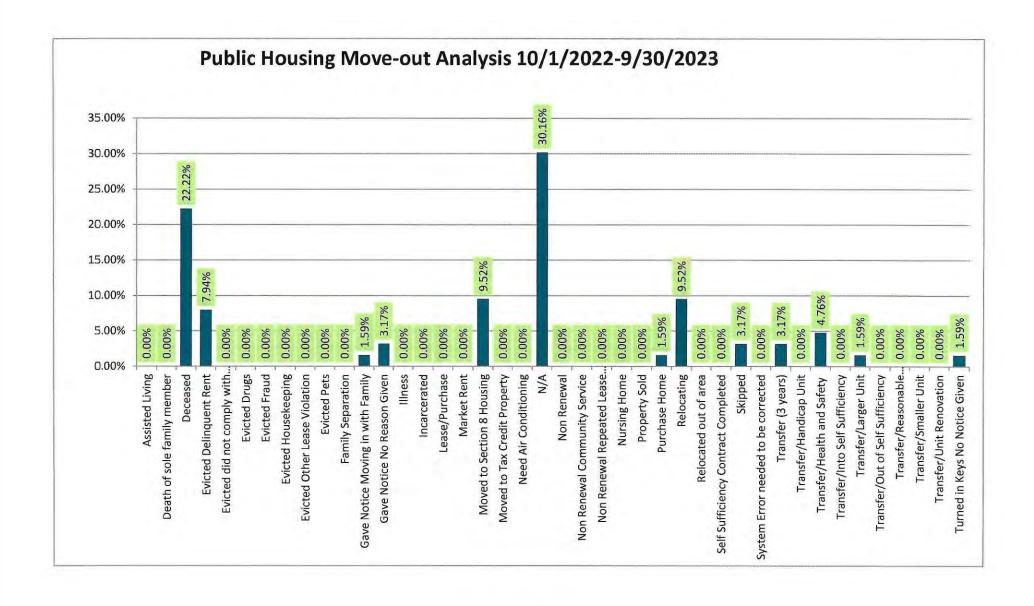

| 1185             | 98.75%            | 1.25%           |
| Portfolio Total:                                   |      | 119                  | 109               | 3570       | 55                 | 3515             | 98.46%            | 1.54%           |

| PHAS Scoring    |        |  |  |  |  |  |  |  |
|-----------------|--------|--|--|--|--|--|--|--|
| Occupancy       | Points |  |  |  |  |  |  |  |
| ≥ 98%           | 16     |  |  |  |  |  |  |  |
| < 98% but ≥ 96% | 12     |  |  |  |  |  |  |  |
| < 96% but ≥ 94% | 8      |  |  |  |  |  |  |  |
| < 94% but ≥ 92% | 4      |  |  |  |  |  |  |  |
| < 92% but ≥ 90% | 1      |  |  |  |  |  |  |  |
| < 90%           | 0      |  |  |  |  |  |  |  |

#### Monthly Management Report Occupancy Comparison (1st of the Month)









#### Monthly Management Report Charges vs. Receipts December 2022

| RRHA-Owned Properties                                     | AMP<br>Number | Vacated Unit<br>Cumulative Charge-<br>Offs as of<br>12/01/2022 | Vacated Unit<br>Cumulative<br>Collections as of<br>12/01/2022 |
|-----------------------------------------------------------|---------------|----------------------------------------------------------------|---------------------------------------------------------------|
| Non-Public Housing                                        |               | \$0.00                                                         | \$0.00                                                        |
| Lansdowne Park                                            | 201           | \$87,295.87