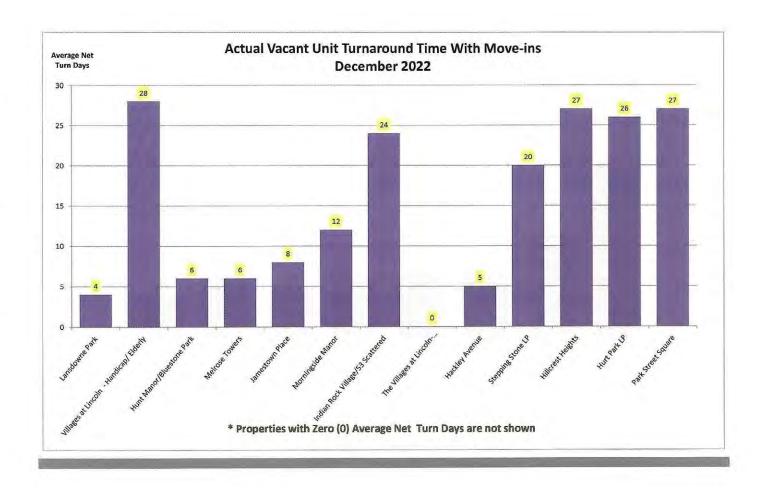

# MONTHLY OPERATIONS REPORT

FOR THE MONTH OF DECEMBER 2022

**JANUARY 23, 2023** 