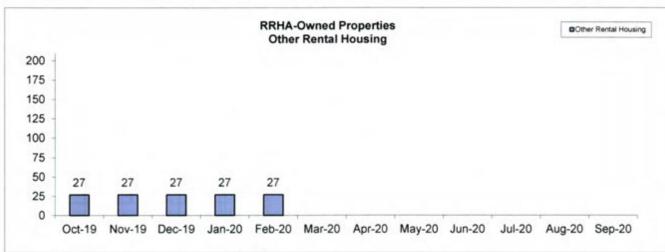

| 68                | 1972    | 0                  | 1972             | 100.00%           | 0.00%           |
| Portfolio Total:                                   |      | 187                  | 186               | 5423    | 0                  | 5423             | 100.00%           | 0.00%           |

| _               |        |
|-----------------|--------|
| Occupancy       | Points |
| ≥ 98%           | 16     |
| < 98% but ≥ 96% | 12     |
| < 96% but ≥ 94% | 8      |
| < 94% but ≥ 92% | 4      |
| < 92% but ≥ 90% | 1      |
| < 90%           | 0      |

<sup>&</sup>quot;Average Unoccupied days was slightly higher this month due to system issues and the inability to complete move -ins in Elite.

#### Monthly Management Report Occupancy Comparison (1st of the Month)









### Monthly Management Report Charges vs. Receipts February 2020

| RRHA-Owned Properties                                     | AMP<br>Number | Vacated Unit<br>Cumulative Charge-<br>Offs as of<br>02/29/2020 | Vacated Unit<br>Cumulative<br>Collections as of<br>02/29/2020 |
|-----------------------------------------------------------|---------------|----------------------------------------------------------------|---------------------------------------------------------------|
| Non-Public Housing                                        |               | \$0.00                                                         | \$0.00                                                        |
| Lansdowne Park                                            | 201           | 27,771.50