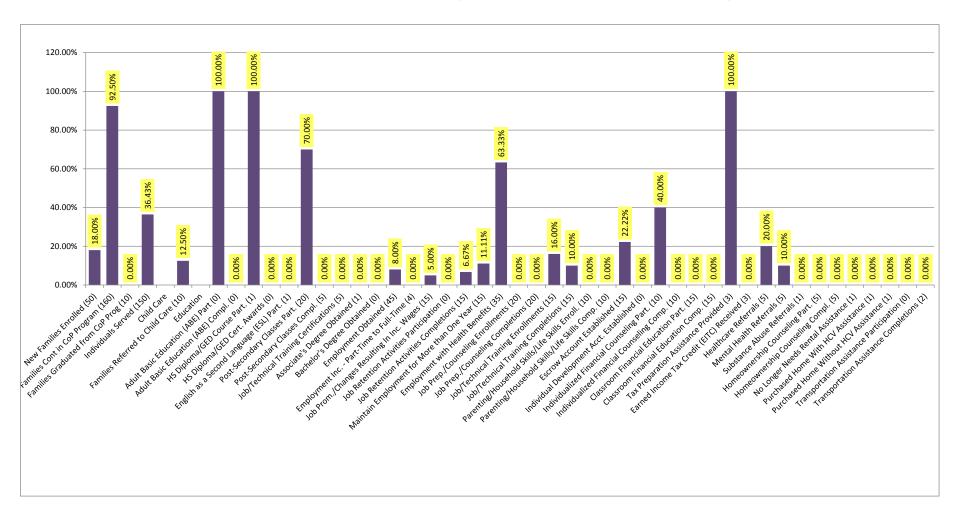

| #DIV/0!        |      | #DIV/0!            |      | 99.33%    |
| CUMULATIVE VARIANCE   | \$ 18    | 8,456  | \$   | 35,239    | \$<br>46,668    | \$  | (13,756)  | \$   | 2,776     | \$ | 2,776      | \$  | 2,776     | 1  | 2,776              | \$ | 2,776     | \$  | 2,776                    | \$ | 2,776          | \$   | 2,776              | \$   | 2,776     |

THIS SHEET INCLUDES HCV, VASH, & FUP

# RESIDENT SERVICES REPORT FEBRUARY 2020

## 2020 Family Self-Sufficiency (Grant Funded)

Grant Period-01/01/20 - 12/31/20

February 2020

Coordinators: Greg Goodman, Amanda Jane Holland, Ashlee Rice

**Current Number of Participants - 148** 

**Number with Escrow Accounts - 74** 

Total Amount in Escrow - \$187,585.94

**FSS Program Terminations - 4** 

**FSS Program Graduations - 0** 



### **Jobs Plus Monthly Report - February 2020**

Program Manager: Yvonne Thomas Case Managers: Cheryl Crush, Sarah Bridgman, Jessica Morris Grant Period: 4/2/2015 - 3/31/2020

Percent of Work-able Residents Who Are Employed 43.00%

Percent of Current Residents with a Jobs Plus Assessment and Who Are Employed 48.40%



# 2015 ROSS Service Coordinator - Indian Rock Village, Jamestown, Bluestone & Hunt (*Grant Funded*)

#### February 2020

Grant Period: 7/1/19 - 3/31/2020 Reporting Period: 7/1/19 - 3/31/2020

Service Coordinators: Darrion Boisseau



<sup>\*</sup> ITSP - Individual Training and Service Plan

<sup>\*</sup> GED - General Education Development

## **Elderly & Disabled - Melrose Towers (Operations Funded)**

Coordinator: Barbara James February 2020

#### **Outcome Goals:**

-