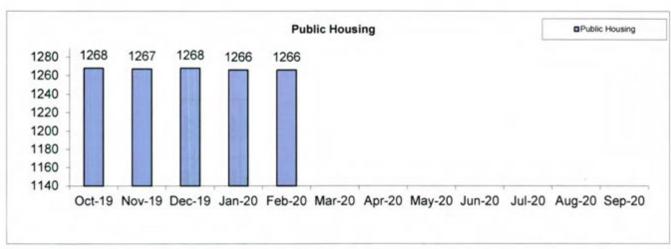

| 68                | 1972    | 0                  | 1972             | 100.00%           | 0.00%           |
| Portfolio Total:                                   |      | 187                  | 186               | 5423    | 0                  | 5423             | 100.00%           | 0.00%           |

| _               |        |
|-----------------|--------|
| Occupancy       | Points |
| ≥ 98%           | 16     |
| < 98% but ≥ 96% | 12     |
| < 96% but ≥ 94% | 8      |
| < 94% but ≥ 92% | 4      |
| < 92% but ≥ 90% | 1      |
| < 90%           | 0      |

<sup>&</sup>quot;Average Unoccupied days was slightly higher this month due to system issues and the inability to complete move -ins in Elite.

#### Monthly Management Report Occupancy Comparison (1st of the Month)









### Monthly Management Report Charges vs. Receipts February 2020

| RRHA-Owned Properties                                     | AMP<br>Number | Vacated Unit<br>Cumulative Charge-<br>Offs as of<br>02/29/2020 | Vacated Unit<br>Cumulative<br>Collections as of<br>02/29/2020 |
|-----------------------------------------------------------|---------------|----------------------------------------------------------------|---------------------------------------------------------------|
| Non-Public Housing                                        |               | \$0.00                                                         | \$0.00                                                        |
| Lansdowne Park                                            | 201           | 27,771.50