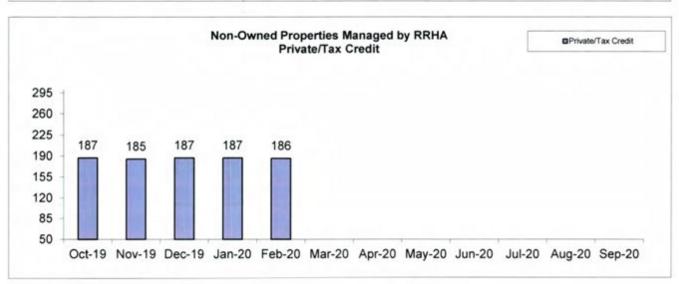

| 68                | 1972    | 0                  | 1972             | 100.00%           | 0.00%           |
| Portfolio Total:                                   |      | 187                  | 186               | 5423    | 0                  | 5423             | 100.00%           | 0.00%           |

| _               |        |
|-----------------|--------|
| Occupancy       | Points |
| ≥ 98%           | 16     |
| < 98% but ≥ 96% | 12     |
| < 96% but ≥ 94% | 8      |
| < 94% but ≥ 92% | 4      |
| < 92% but ≥ 90% | 1      |
| < 90%           | 0      |

<sup>&</sup>quot;Average Unoccupied days was slightly higher this month due to system issues and the inability to complete move -ins in Elite.

#### Monthly Management Report Occupancy Comparison (1st of the Month)









### Monthly Management Report Charges vs. Receipts February 2020

| RRHA-Owned Properties                                     | AMP<br>Number | Vacated Unit<br>Cumulative Charge-<br>Offs as of<br>02/29/2020 | Vacated Unit<br>Cumulative<br>Collections as of<br>02/29/2020 |
|-----------------------------------------------------------|---------------|----------------------------------------------------------------|---------------------------------------------------------------|
| Non-Public Housing                                        |               | \$0.00                                                         | \$0.00                                                        |
| Lansdowne Park                                            | 201           | 27,771.50