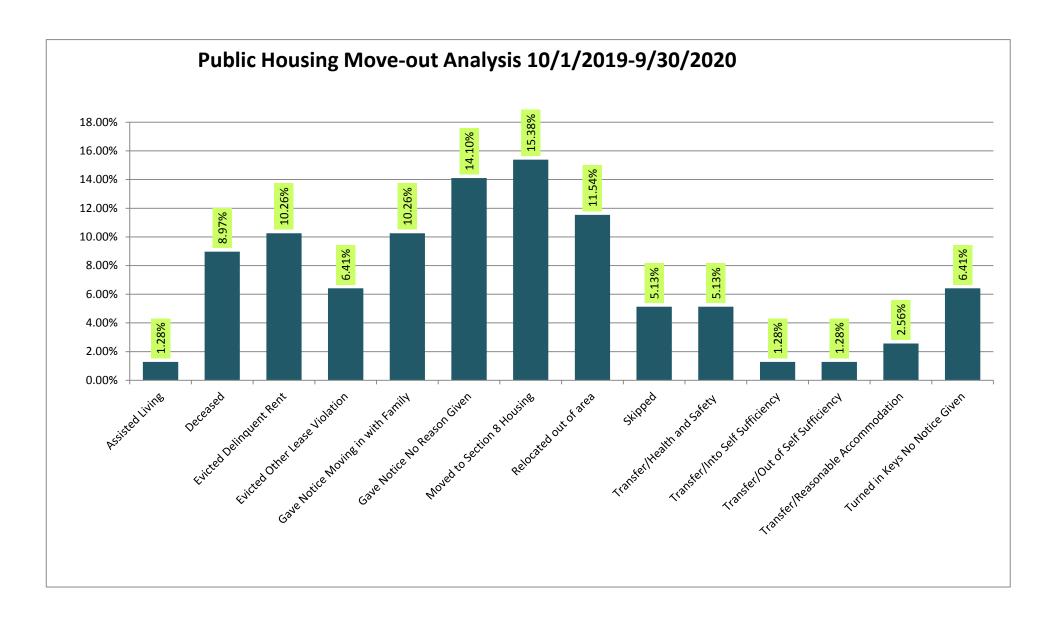

| 68                | 1972    | 0                  | 1972             | 100.00%           | 0.00%           |
| Portfolio Total:                                   |      | 187                  | 186               | 5423    | 0                  | 5423             | 100.00%           | 0.00%           |

| _               |        |
|-----------------|--------|
| Occupancy       | Points |
| ≥ 98%           | 16     |
| < 98% but ≥ 96% | 12     |
| < 96% but ≥ 94% | 8      |
| < 94% but ≥ 92% | 4      |
| < 92% but ≥ 90% | 1      |
| < 90%           | 0      |

<sup>&</sup>quot;Average Unoccupied days was slightly higher this month due to system issues and the inability to complete move -ins in Elite.

#### Monthly Management Report Occupancy Comparison (1st of the Month)









### Monthly Management Report Charges vs. Receipts February 2020

| RRHA-Owned Properties                                     | AMP<br>Number | Vacated Unit<br>Cumulative Charge-<br>Offs as of<br>02/29/2020 | Vacated Unit<br>Cumulative<br>Collections as of<br>02/29/2020 |
|-----------------------------------------------------------|---------------|----------------------------------------------------------------|---------------------------------------------------------------|
| Non-Public Housing                                        |               | \$0.00                                                         | \$0.00                                                        |
| Lansdowne Park                                            | 201           | 27,771.50